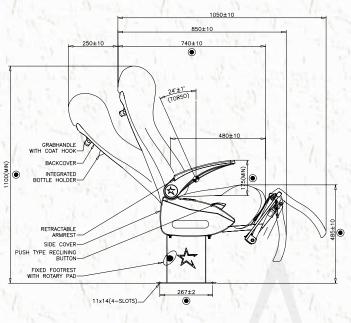

# **OPTIONAL ACCESSORIES (ADDITIONAL COST) :**

- 2P/3P seat belt Static/Retractable
- Calf Support
- USB Charge 2A/1A
- Magazine Pouch
- Fixed footrest with rotary pad

# STANDARD ACCESSORIES :

- Back cover
- Grab Handle
- Bottle holder
- Aisle side cover
- Fixed footrest with PC

# SEAT FITMENT GUIDELINES :

- Use C-Section for seat mounting (25x75x25x2.5mm)
- Use M10x45(Grade-8.8) for mounting a seat leg with Torque 50  $\pm 2$  NM