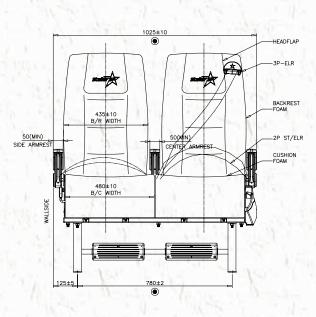

# **OPTIONAL ACCESSORIES (ADDITIONAL COST) :**

- 2P/3P seat belt Static/Retractable
- Calf Support
- USB Charge 2A/1A
- Magazine Pouch
- Fixed footrest with rotary pad

# STANDARD ACCESSORIES :

- Back cover
- Grab Handle
- Bottle holder
- Aisle side cover
- Fixed footrest with PC

# SEAT FITMENT GUIDELINES :

- Use C-Section for seat mounting (25x75x25x2.5mm)
- Use M10x45(Grade-8.8) for mounting a seat leg with Torque 50  $\pm 2$  NM

| SEAT DIMENSIONAL SPECIFICATION |             |               |      |
|--------------------------------|-------------|---------------|------|
| SI.<br>No                      | Description | Seat Size     |      |
|                                |             | MM            | INCH |
| 1                              | 1S          | 540±10        | 21   |
| 2                              | 2S          | $1020 \pm 10$ | 40   |
| 3                              | 5S          | 2440±10       | 96   |