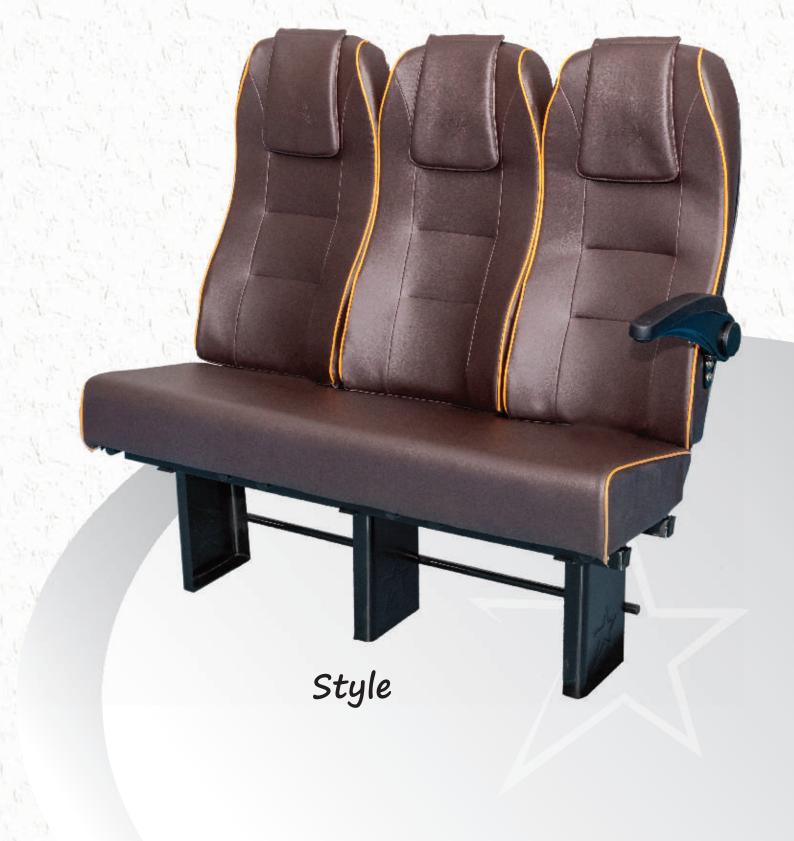

#### **PRODUCT FEATURES :**

- Light weight seat.
- Seat design engineered for comfort.
- Seat assembly meets AIS-023 Test Standards/Certified.
- Non metallic parts conform to FR spec IS 15061(Type 2).
- Rugged retractable armrest with ease of operation.
- Multiple optional features.
- Customer choices on Upholstery

## **OPTIONAL ACCESSORIES (ADDITIONAL COST) :**

- 2P seat belt Static
- Bottle Holder
- Magazine Pouch
- Retractable Armrest

#### STANDARD ACCESSORIES :

- Back cover
- Grab Handle
- Fixed footrest