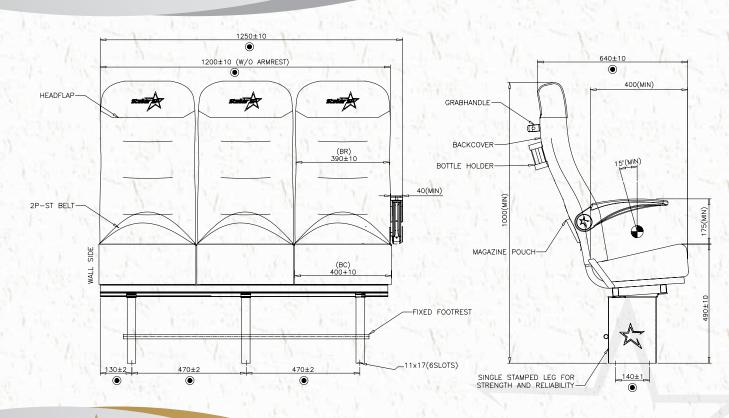

## **OPTIONAL ACCESSORIES (ADDITIONAL COST) :**

- 2P seat belt Static
- Bottle Holder
- Magazine Pouch
- Retractable Armrest

#### STANDARD ACCESSORIES :

- Back cover
- Grab Handle
- Fixed footrest

# SEAT FITMENT GUIDELINES :

- Use C-Section for seat mounting (25x75x25x2.5mm)
- Use M10x45(Grade-8.8) for mounting a seat leg with Torque - 50±2 NM

| SEAT DIMENSIONAL SPECIFICATION |             |                     |      |
|--------------------------------|-------------|---------------------|------|
| SI.<br>No                      | Description | Seat Size (No. A/R) |      |
|                                |             | MM                  | INCH |
| 1                              | 1S          | 400±10              | 16   |
| 2                              | 2S          | 800±10              | 31   |
| 3                              | 3S          | $1200 \pm 10$       | 47   |
| 4                              | 5S          |                     |      |