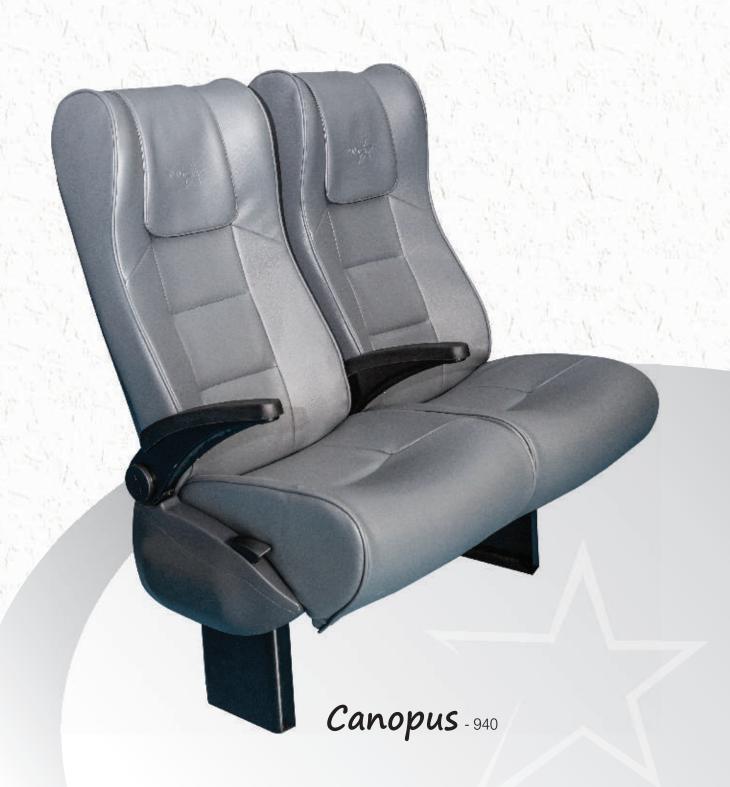

SEATING PRODUCTS



## PRODUCT FEATURES:

- · Light weight seat.
- Seat design engineered for comfort.
- Seat assembly meets AIS-023 Test Standards/Certified.
- Non metallic parts conform to FR spec IS 15061(Type 2).
- Rugged retractable armrest with ease of operation.
- Injection molded parts for aesthetic appeal.
- Multiple optional features.
- Customer choices on Upholstery

# OPTIONAL ACCESSORIES (ADDITIONAL COST):

- 2P/3P seat belt Static/Retractable
- Calf Support

## STANDARD ACCESSORIES:

- Back cover
- Grab Handle
- · Bottle holder
- · Magazine Pouch
- · Aisle side cover
- · Fixed footrest with sleeve

## **SEAT FITMENT GUIDELINES:**

- Use C-Section for seat mounting (25x75x25x2.5mm)
- Use M10x45(Grade-8.8) for mounting a seat leg with Torque - 50±2 NM

## WARRANTY POLICY:

The product covers war