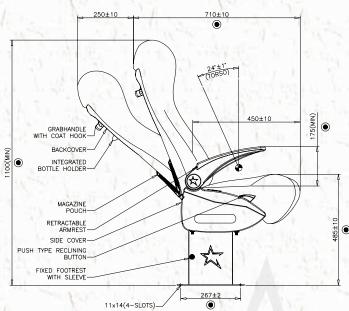

# OPTIONAL ACCESSORIES (ADDITIONAL COST):

- 2P/3P seat belt Static/Retractable
- Calf Support

## STANDARD ACCESSORIES:

- Back cover
- Grab Handle
- · Bottle holder
- · Magazine Pouch
- · Aisle side cover
- · Fixed footrest with sleeve

## **SEAT FITMENT GUIDELINES:**

- Use C-Section for seat mounting (25x75x25x2.5mm)
- Use M10x45(Grade-8.8) for mounting a seat leg with Torque - 50±2 NM

#### FIXED FOOTREST:

Check the free play for ease of use. Periodically set the recommended tightening torque of  $30\pm2NM$  with 13mm flat/ring spanner

#### ARMREST:

Check the free play for ease of use. Periodically set the recommended tightening torque of  $10\pm2NM$  with 10mm flat/ring spanner

Registered Office & Factory Address