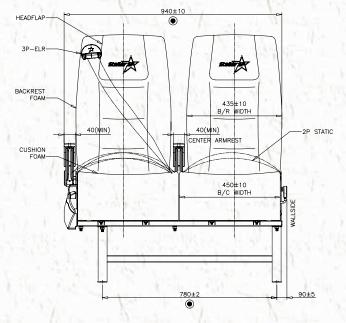

| SEAT DIMENSIONAL SPECIFICATION |             |           |      |  |
|--------------------------------|-------------|-----------|------|--|
| SI.                            | Description | Seat Size |      |  |
| No                             |             | MM        | INCH |  |
| 1                              | 1S          | 470±10    | 19   |  |
| 2                              | 2S          | 940±10    | 37   |  |
| 3                              | 5S          | 2440±10   | 96   |  |