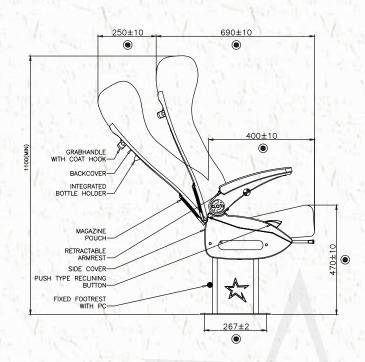

# OPTIONAL ACCESSORIES (ADDITIONAL COST):

- 2P/3P seat belt Static/Retractable
- · Bottle Holder
- · Magazine Pouch

## STANDARD ACCESSORIES:

- · Back cover
- · Grab Handle
- · Aisle side cover
- · Fixed footrest with PC
- Plywood Base

#### FIXED FOOTREST:

Check the free play for ease of use. Periodically set the recommended tightening torque of  $30\pm2NM$  with 13mm flat/ring spanner

#### ARMREST:

Check the free play for ease of use. Periodically set the recommended tightening torque of  $10\pm2NM$  with 10mm flat/ring spanner

Registered Office & Factory Address