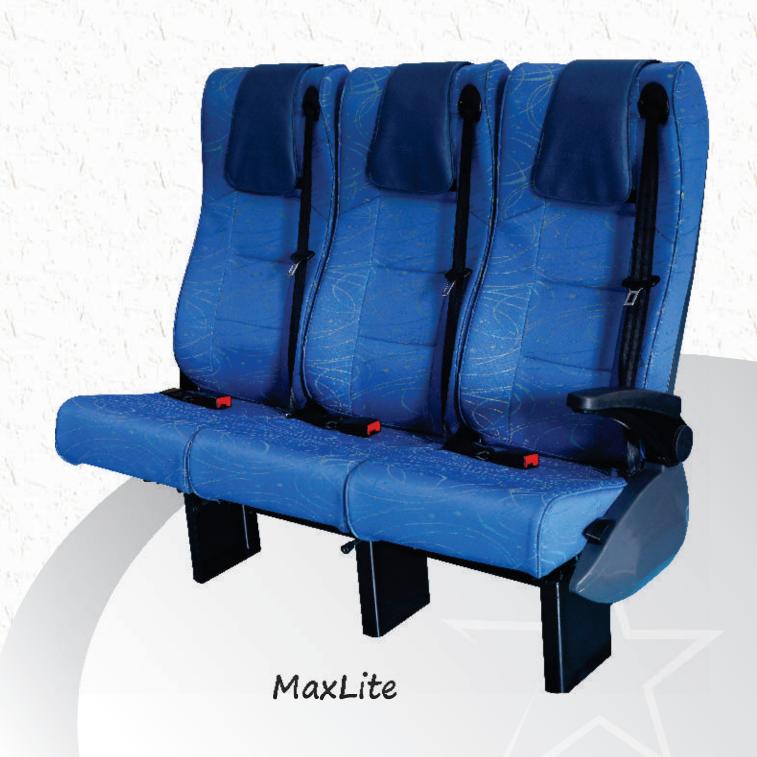

## PRODUCT FEATURES:

- · Light weight seat.
- Seat design engineered for comfort.
- Seat assembly meets AIS-023 Test Standards/Certified.
- Non metallic parts conform to FR spec IS 15061(Type 2).
- Rugged retractable armrest with ease of operation.
- Injection molded parts for aesthetic appeal.
- Multiple optional features.
- · Customer choices on Upholstery

# OPTIONAL ACCESSORIES (ADDITIONAL COST):

- 2P/3P seat belt Static/Retractable
- · Bottle Holder
- · Magazine Pouch

## STANDARD ACCESSORIES:

- · Back cover
- · Grab Handle
- · Aisle side cover
- · Fixed footrest with PC
- Plywood Base