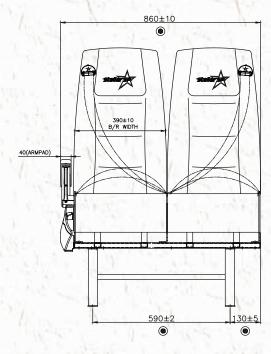

| SEAT DIMENSIONAL SPECIFICATION |             |           |      |
|--------------------------------|-------------|-----------|------|
| SI.<br>No                      | Description | Seat Size |      |
|                                |             | MM        | INCH |
| 1                              | 1S          | 470±10    | 19   |
| 2                              | 2S          | 860±10    | 34   |
| 3                              | 3S          | 1260±10   | 50   |
| 4                              | 5S          |           |      |