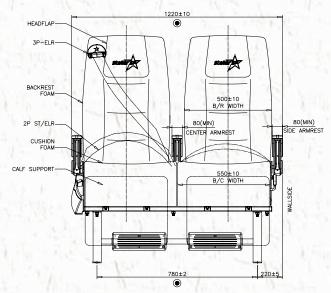

# OPTIONAL ACCESSORIES (ADDITIONAL COST):

- 2P/3P seat belt Static/Retractable
- Calf Support
- USB Charge 2A/1A
- · Two position rotary plastic pad

#### STANDARD ACCESSORIES:

- · Back cover
- · Bottle holder
- · Magazine Pouch
- · Aisle side cover
- · Fixed footrest with rotary pad

| SEAT DIMENSIONAL SPECIFICATION |             |           |      |
|--------------------------------|-------------|-----------|------|
| SI.<br>No                      | Description | Seat Size |      |
|                                |             | MM        | INCH |
| 1                              | 1S          | 620±10    | 24   |
| 2                              | 2S          | 1220±10   | 48   |
| 3                              | 5S          | ) -       | 111  |