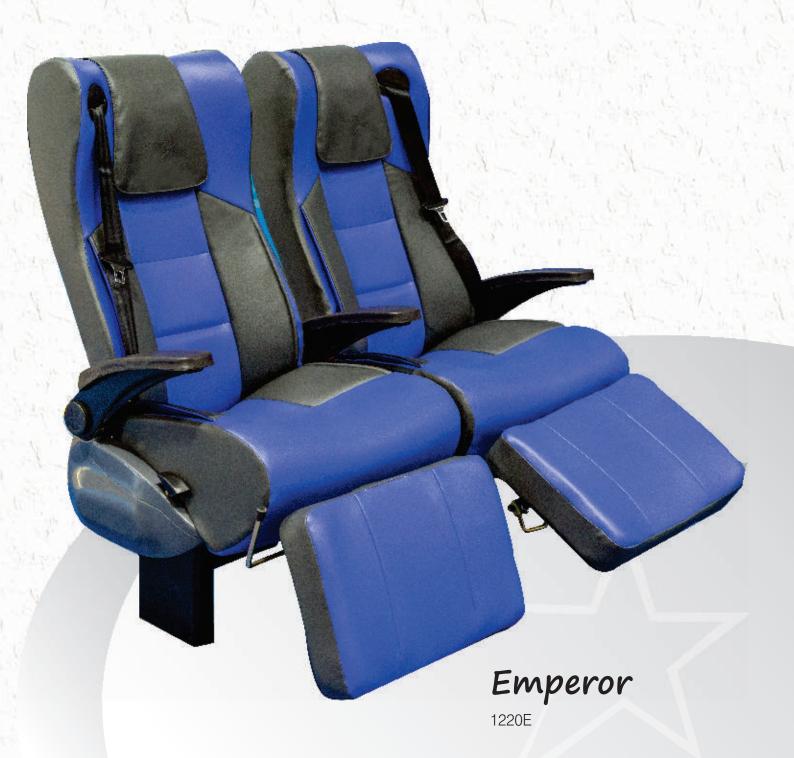

SEATING PRODUCTS

## PRODUCT FEATURES:

- · Light weight seat.
- Seat design engineered for comfort.
- · Seat assembly meets AIS-023 Test Standards/Certified.
- Non metallic parts conform to FR spec IS 15061(Type 2).
- · Rugged retractable armrest with ease of operation.
- · Multiposition footrest for stress free travel comfort
- Injection molded parts for aesthetic appeal.
- Multiple optional features.
- Customer choices on Upholstery

#### STANDARD ACCESSORIES:

- · Back cover
- · Bottle holder
- · Magazine Pouch
- · Aisle side cover
- · Fixed footrest with rotary pad