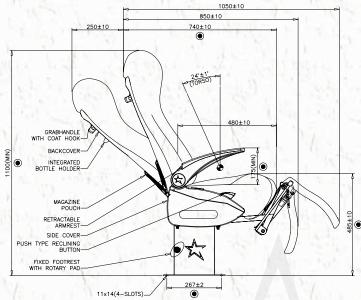

#### STANDARD ACCESSORIES:

- · Back cover
- · Bottle holder
- · Magazine Pouch
- · Aisle side cover
- · Fixed footrest with rotary pad

## **SEAT FITMENT GUIDELINES:**

- Use C-Section for seat mounting (25x75x25x2.5mm)
- Use M10x45(Grade-8.8) for mounting a seat leg with Torque - 50±2 NM