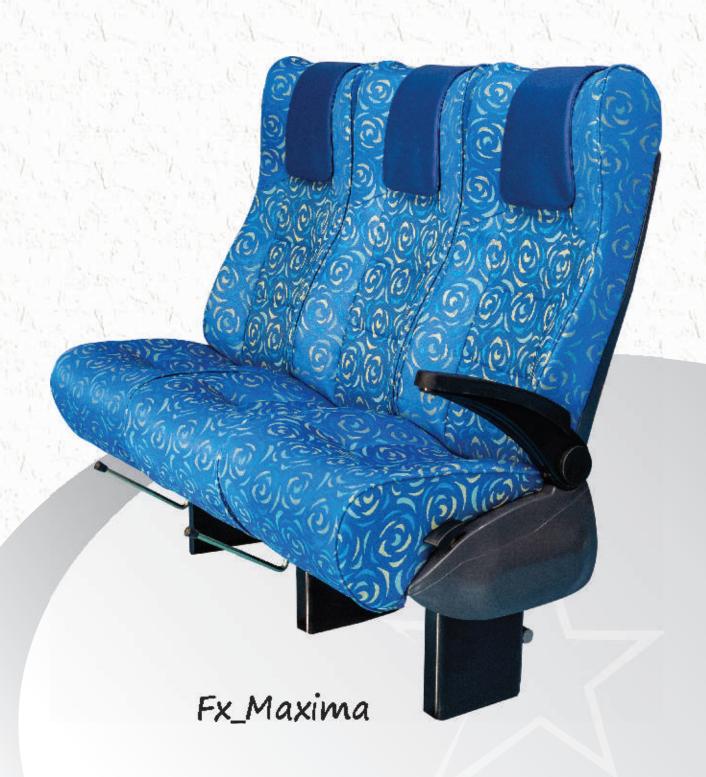

SEATING PRODUCTS

## PRODUCT FEATURES:

- Light weight seat.
- · Seat design engineered for comfort.
- Seat assembly meets AIS-023 Test Standards/Certified.
- Non metallic parts conform to FR spec IS 15061(Type 2).
- Rugged retractable armrest with ease of operation.
- · Injection molded parts for aesthetic appeal.
- Multiple optional features.
- Customer choices on Upholstery

# OPTIONAL ACCESSORIES (ADDITIONAL COST):

- 2P seat belt Static/Retractable
- Bottle Holder
- · Magazine Pouch

## STANDARD ACCESSORIES:

- · Back cover
- · Grab Handle
- · Aisle side cover
- · Fixed footrest with sleeve