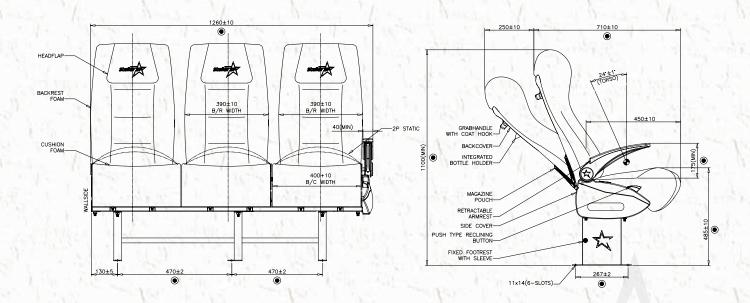

# OPTIONAL ACCESSORIES (ADDITIONAL COST):

- 2P seat belt Static/Retractable
- Bottle Holder
- · Magazine Pouch

## STANDARD ACCESSORIES:

- · Back cover
- · Grab Handle
- · Aisle side cover
- · Fixed footrest with sleeve

# **SEAT FITMENT GUIDELINES:**

- Use C-Section for seat mounting (25x75x25x2.5mm)
- Use M10x45(Grade-8.8) for mounting a seat leg with Torque - 50±2 NM

| SEAT DIMENSIONAL SPECIFICATION |             |           |      |
|--------------------------------|-------------|-----------|------|
| SI.<br>No                      | Description | Seat Size |      |
|                                |             | MM        | INCH |
| 1/                             | 1S          | 470±10    | 19   |
| 2                              | 2S          | 860±10    | 34   |
| 3                              | 3S          | 1260±10   | 50   |
| 4                              | 5S          |           |      |