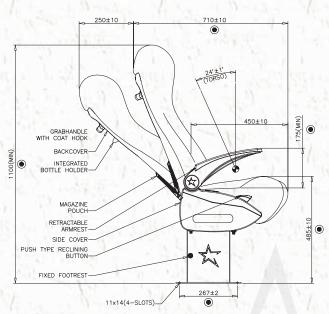

# OPTIONAL ACCESSORIES (ADDITIONAL COST):

- 2P seat belt Static.
- Bottle Holder
- Magazine Pouch
- USB Charge 2A/1A
- · Fixed footrest with rotary pad.

## STANDARD ACCESSORIES:

- · Back cover
- · Grab Handle
- · Aisle side cover
- · Fixed footrest with PC

## GAS SPRING:

Check the reclining operation and function of mechanism on periodic basis. Replace gas spring by trained technician if leakage/failure observed.

#### FIXED FOOTREST:

Check the free play for ease of use. Periodically set the recommended tightening torque of  $30\pm2NM$  with 13mm flat/ring spanner

#### ARMREST:

Check the free play for ease of use. Periodically set the recommended tightening torque of  $10\pm2NM$  with 10mm flat/ring spanner

Registered Office & Factory Address