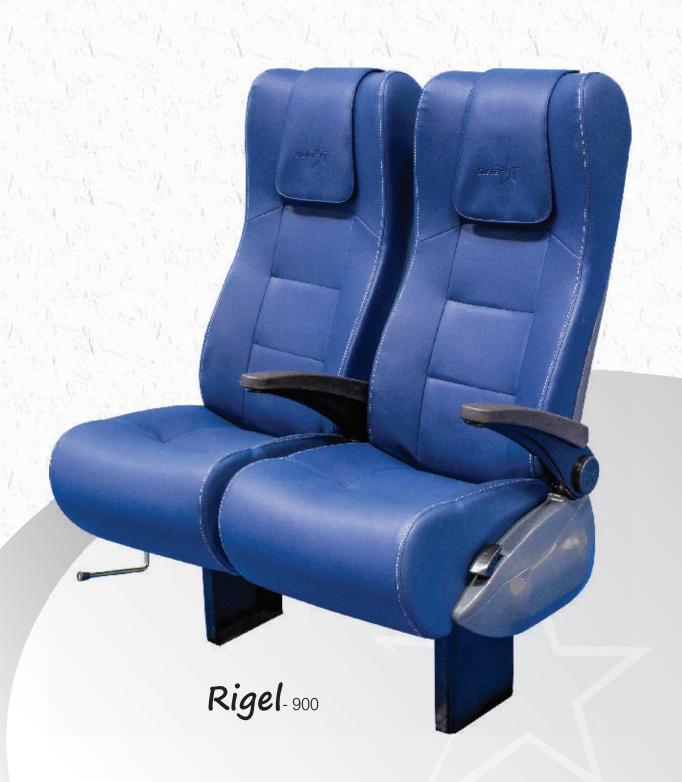

SEATING PRODUCTS

## PRODUCT FEATURES:

- · Light weight seat.
- Seat design engineered for comfort.
- Seat assembly meets AIS-023 Test Standards/Certified.
- Non metallic parts conform to FR spec IS 15061(Type 2).
- Rugged retractable armrest with ease of operation.
- Injection molded parts for aesthetic appeal.
- Multiple optional features.
- Customer choices on Upholstery

# OPTIONAL ACCESSORIES (ADDITIONAL COST):

- 2P seat belt Static.
- Bottle Holder
- Magazine Pouch
- USB Charge 2A/1A
- · Fixed footrest with rotary pad.

## STANDARD ACCESSORIES:

- · Back cover
- · Grab Handle
- · Aisle side cover
- · Fixed footrest with PC