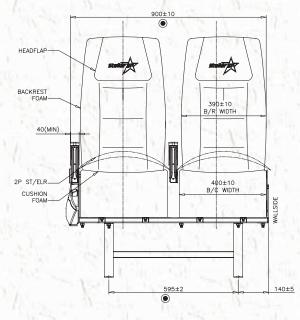

| SEAT DIMENSIONAL SPECIFICATION |             |           |       |
|--------------------------------|-------------|-----------|-------|
| SI.<br>No                      | Description | Seat Size |       |
|                                |             | MM        | INCH  |
| 1/                             | 1S          | 470±10    | 19    |
| 2                              | 2S          | 900±10    | 35    |
| 3                              | 3S          | 11-1-     | 91-16 |
| 4                              | 5S          |           |       |